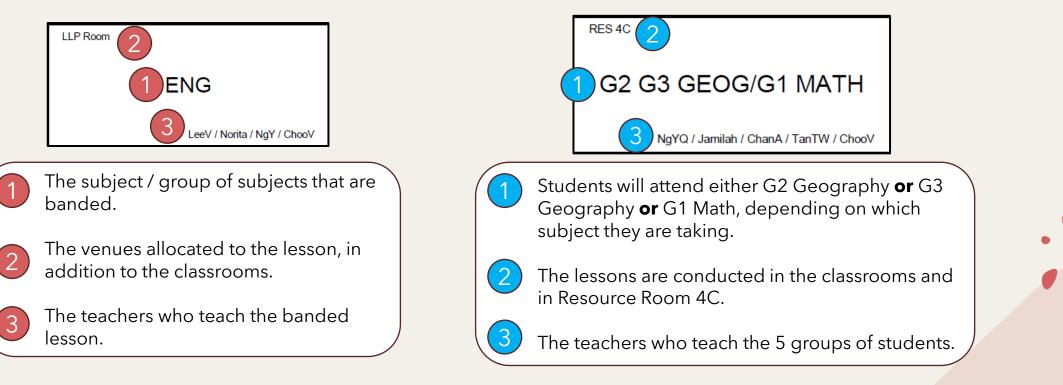

## How to read the timetable

- Some of the lessons are banded. Banding means that students from two or more classes are divided into groups and have the lesson at the same time, with lesson being conducted at different venues. In Sec 1 and 2, under Full Subject Based Banding, most of lessons are banded.
- When there is banding, additional venues will be shown on the timetable. Check with your subject teacher to find out where the lesson is conducted. You may refer to the classroom layout plan placed at the corridor of each level and signages to help you locate the room.

## **Examples of banded lessons**